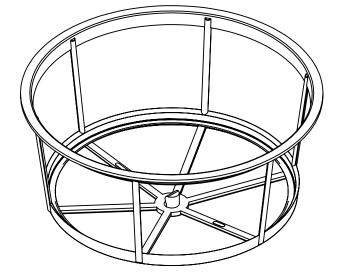

TOP VIEW

**ISOMETRIC VIEWS** 

FRONT VIEW

## ARAG PART #300126

| ARAG PART #300126 Copyright © 2008 Quality Molded Plastics LTD.                                                                                                                                                                       |                                                         |                             |                      |                 |                                       |              |                   |     |
|---------------------------------------------------------------------------------------------------------------------------------------------------------------------------------------------------------------------------------------|---------------------------------------------------------|-----------------------------|----------------------|-----------------|---------------------------------------|--------------|-------------------|-----|
| PROPRIETARY AND CONFIDENTIAL                                                                                                                                                                                                          | CLIENT NAME:                                            |                             | MATERIAL:            | DATE: DRAWN BY: |                                       | DESCRIPTION: |                   | REV |
| THE INFORMATION CONTAINED IN THIS<br>DRAWING IS THE SOLE PROPERTY OF<br>QUALITY MOLDED PLASTICS LTD.<br>ANY REPRODUCTION IN PART OR<br>AS A WHOLE WITHOUT THE WRITTEN<br>PERMISSION OF QUALITY MOLDED<br>PLASTICS LTD. IS PROHIBITED. | QMP                                                     |                             | 18 MESH A            | APRIL 29, 2020  | S.APPLETON                            |              | 16" FILTER BASKET | Y   |
|                                                                                                                                                                                                                                       | APPROXIMATE WEIGHT (Ib): .                              |                             | DO NOT SCALE DRAWING |                 |                                       |              |                   |     |
|                                                                                                                                                                                                                                       | UNLESS OTHERWISE SPECIFIED:                             |                             |                      |                 | DED PLASTICS LTD.                     | SCALE: 1:5   | PART NO.          |     |
|                                                                                                                                                                                                                                       | TOLERANCES<br>LENGTH DIMENSION: ± 1%<br>ANGULAR: ± 1.0° | DIMENSIONS<br>ARE IN INCHES | OM                   | Site 412, P.    | O. Box 280, R.R.#4<br>OON, SK S7K 3J7 | 0C/(LL: 1.0  | 30011-1           |     |
|                                                                                                                                                                                                                                       |                                                         |                             |                      | SASKATO         |                                       | sheet 1 of 1 | 30011-1           |     |