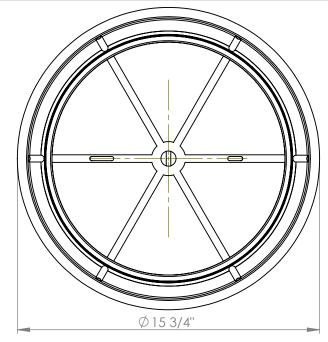

TOP VIEW

**ISOMETRIC VIEWS** 

FRONT VIEW

## ARAG PART #300126

| ARAG PART #300126 Copyright © 2008 Quality Molded Plastics LTD.                                                                                                                                                                       |                                                         |                             |                      |                 |                                       |              |                   |     |
|---------------------------------------------------------------------------------------------------------------------------------------------------------------------------------------------------------------------------------------|---------------------------------------------------------|-----------------------------|----------------------|-----------------|---------------------------------------|--------------|-------------------|-----|
| PROPRIETARY AND CONFIDENTIAL                                                                                                                                                                                                          | CLIENT NAME:                                            |                             | MATERIAL:            | DATE: DRAWN BY: |                                       | DESCRIPTION: |                   | REV |
| THE INFORMATION CONTAINED IN THIS<br>DRAWING IS THE SOLE PROPERTY OF<br>QUALITY MOLDED PLASTICS LTD.<br>ANY REPRODUCTION IN PART OR<br>AS A WHOLE WITHOUT THE WRITTEN<br>PERMISSION OF QUALITY MOLDED<br>PLASTICS LTD. IS PROHIBITED. | QMP                                                     |                             | 18 MESH A            | APRIL 29, 2020  | S.APPLETON                            |              | 16" FILTER BASKET | Y   |
|                                                                                                                                                                                                                                       | APPROXIMATE WEIGHT (Ib): .                              |                             | DO NOT SCALE DRAWING |                 |                                       |              |                   |     |
|                                                                                                                                                                                                                                       | UNLESS OTHERWISE SPECIFIED:                             |                             |                      |                 | DED PLASTICS LTD.                     | SCALE: 1:5   | PART NO.          |     |
|                                                                                                                                                                                                                                       | TOLERANCES<br>LENGTH DIMENSION: ± 1%<br>ANGULAR: ± 1.0° | DIMENSIONS<br>ARE IN INCHES | OM                   | Site 412, P.    | O. Box 280, R.R.#4<br>OON, SK S7K 3J7 | 0C/(LL: 1.0  | 30011-1           |     |
|                                                                                                                                                                                                                                       |                                                         |                             |                      | SASKATO         |                                       | sheet 1 of 1 | 30011-1           |     |