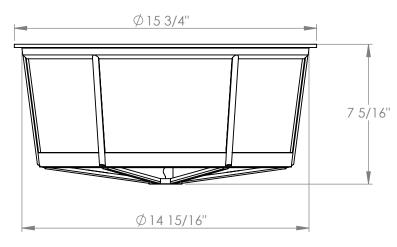

TOP VIEW

**ISOMETRIC VIEWS** 

FRONT VIEW

## ARAG PART #300126

| ARAG PART #300126 Copyright © 2008 Quality Molded Plastics LTD.                                                                                                                                                                       |                                                         |                             |                      |                 |                                       |              |                   |     |
|---------------------------------------------------------------------------------------------------------------------------------------------------------------------------------------------------------------------------------------|---------------------------------------------------------|-----------------------------|----------------------|-----------------|---------------------------------------|--------------|-------------------|-----|
| PROPRIETARY AND CONFIDENTIAL                                                                                                                                                                                                          | CLIENT NAME:                                            |                             | MATERIAL:            | DATE: DRAWN BY: |                                       | DESCRIPTION: |                   | REV |
| THE INFORMATION CONTAINED IN THIS<br>DRAWING IS THE SOLE PROPERTY OF<br>QUALITY MOLDED PLASTICS LTD.<br>ANY REPRODUCTION IN PART OR<br>AS A WHOLE WITHOUT THE WRITTEN<br>PERMISSION OF QUALITY MOLDED<br>PLASTICS LTD. IS PROHIBITED. | QMP                                                     |                             | 18 MESH A            | APRIL 29, 2020  | S.APPLETON                            |              | 16" FILTER BASKET | Y   |
|                                                                                                                                                                                                                                       | APPROXIMATE WEIGHT (Ib): .                              |                             | DO NOT SCALE DRAWING |                 |                                       |              |                   |     |
|                                                                                                                                                                                                                                       | UNLESS OTHERWISE SPECIFIED:                             |                             |                      |                 | DED PLASTICS LTD.                     | SCALE: 1:5   | PART NO.          |     |
|                                                                                                                                                                                                                                       | TOLERANCES<br>LENGTH DIMENSION: ± 1%<br>ANGULAR: ± 1.0° | DIMENSIONS<br>ARE IN INCHES | OM                   | Site 412, P.    | O. Box 280, R.R.#4<br>OON, SK S7K 3J7 | 0C/(LL: 1.0  | 30011-1           |     |
|                                                                                                                                                                                                                                       |                                                         |                             |                      | SASKATO         |                                       | sheet 1 of 1 | 30011-1           |     |